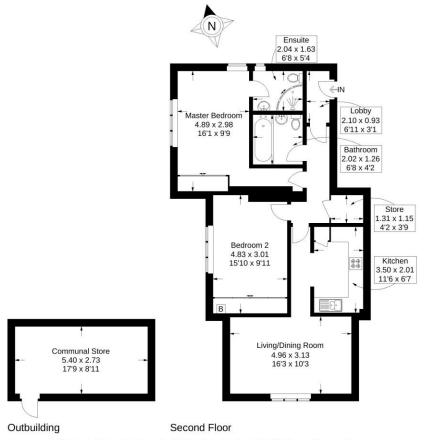

#### Fenton Court, Craneswater Park, Southsea

Approximate Gross Internal Area = 77.1 sq m / 830 sq ft Outbuilding = 15 sq m / 162 sq ft Total = 92.1 sq m / 992 sq ft

This plan is for layout guidance only. Not drawn to scale unless stated. Windows and door openings are approximate. Whilst every care is taken in the preparation of this plan, please check all dimensions, shapes and compass bearings before making any decisions reliant upon them.