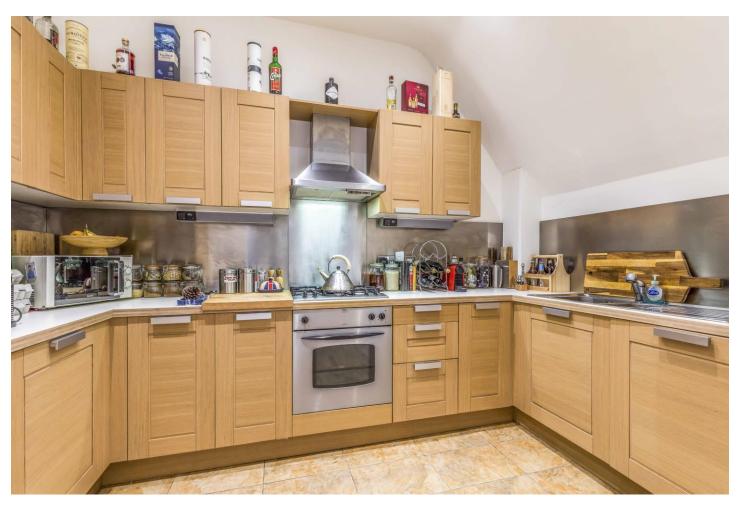

From the moment you walk into the communal hallway with its elegant staircase, you know you are entering a quality building which was refurbished into 12 luxury apartments in 2006.

At over 800 sq.ft (77 sq.m), the spacious accommodation includes two double bedrooms with the dual aspect master bedroom benefiting from an en-suite shower room. There is a southerly facing living/dining room with a view of the sea and a well fitted kitchen complete with integrated appliances together with a 16ft x 10ft second bedroom and main bathroom.