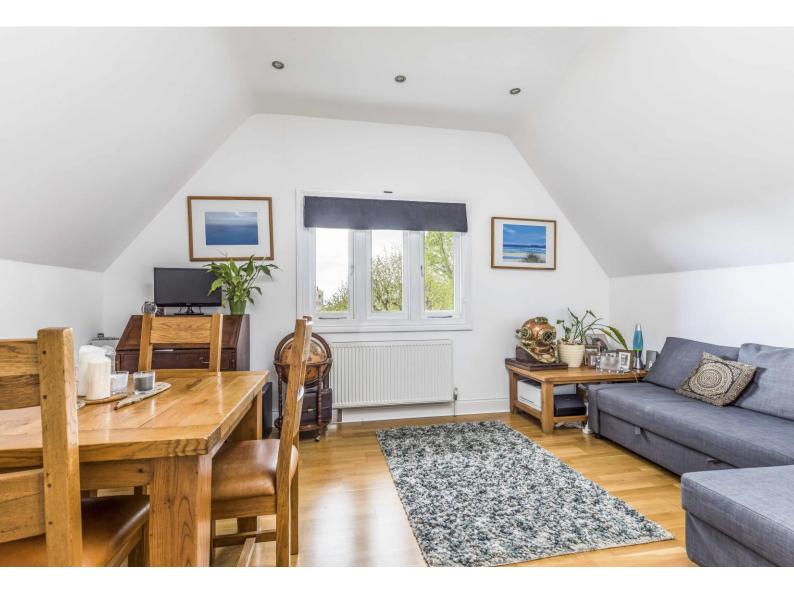

From the moment you walk into the communal hallway with its elegant staircase, you know you are entering a quality building which was refurbished into 12 luxury apartments in 2006.

At over 800 sq.ft (77 sq.m), the spacious accommodation includes two double bedrooms with the dual aspect master bedroom benefiting from an en-suite shower room. There is a southerly facing living/dining room with a view of the sea and a well fitted kitchen complete with integrated appliances together with a 16ft x 10ft second bedroom and main bathroom.